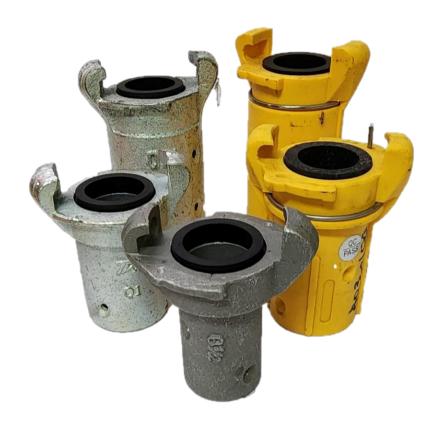

## **Sandblast Hose Couplings**

Sizes available 1/2, 3/4, 1,  $1^{1}/4$ 

Components : Aluminium, Ductile iron or Nylon Gasket (standard size)

Working pressure : 150PSI Maximum recommend operating pressure Standard : Manufactured to accepted industry standards

| DIMENSION |               |                      |
|-----------|---------------|----------------------|
| OD        | ID            | MATERIAL             |
| 27mm      | 12mm (1/2")   | Aluminum             |
| 39mm      | 25mm (1")     | Ductile Steel, Nylon |
| 48mm      | 32mm (1-1/4") |                      |